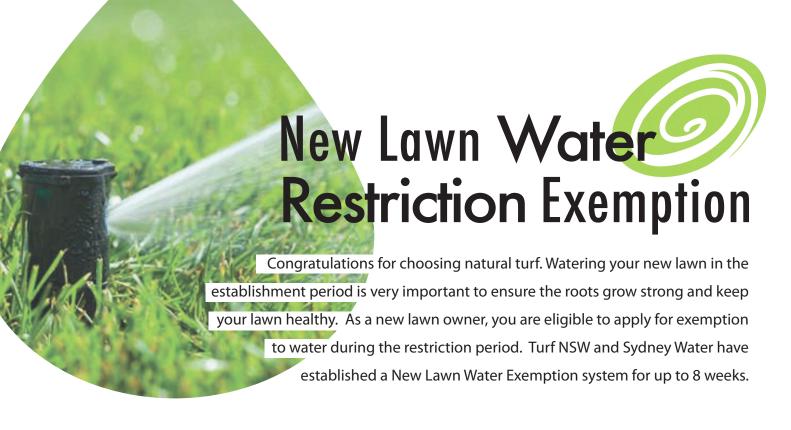

# **Important information:**

New Lawn owners have an exclusion period of 7 days, where water is permitted. Watering of newly laid turn for a period of 7 days from the date of the delivery receipt, according to the watering instructions provided by the turf supplier

Water used under this exclusion must only be applied to the newly laid turf and not to surrounding areas.

For more information on restrictions: www.sydneywater.com.au